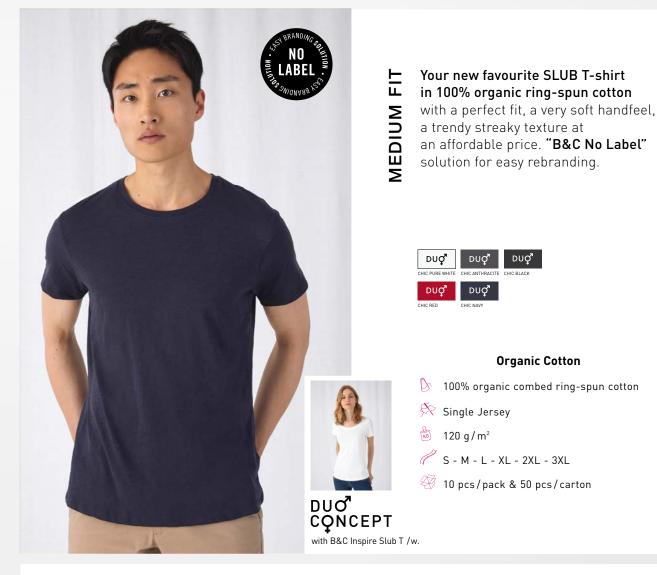

### Cut/Fit

- Stripped back to the essentials, this short-sleeved T-shirt is clean and minimalistic for any occasion
- Featuring a clean, minimalistic design, this soft slub T-shirt offers an easy and medium fit with a streaky texture
- The B&C Inspire Slub T /men T-shirt is made from extra-soft organic cotton jersey with an even but slubby surface
- Comfortable body length construction for a perfect retail look
- Side seams ensure the best fit and a masculine silhouette

- For long-lasting comfort, the neck and shoulder seams are reinforced with soft binding
- Thin collar in self fabric for modern, up to date appearance
- Minimalist cut and detailing suitable for many uses and any end user requirements

#### Handfeel

- The B&C Inspire Slub T /men T-shirt is made from slub organic soft jersey with a luxurious handfeel and long-lasting comfort
- Combed yarn ensures finer, smoother, stronger, more compact, more uniform and cleaner fabric

- Extrasoft and smooth handfeel thanks to the premium ring-spun cotton
- Comfortable and snug to wear thanks to the organic thin yarn and dense fabric construction

#### Printability / Decoration

- Smooth and even surface allows bright and crisp printing results
- "B&C No Label" solution for perfect rebranding
- Tested and approved for all standard printing techniques applicable on cotton