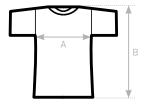

## SIZES [CM]

| B&C INSPIRE SLUB T /MEN TM 046<br>A HALF CHEST<br>B BODY LENGTH FROM NECK POINT | XS<br>- | S<br>48<br>70 | M<br>51<br>72 | ∟<br>54<br>74 | X∟<br>57<br>76 | 2XL<br>60<br>78 | 3XL<br>63<br>80 |
|---------------------------------------------------------------------------------|---------|---------------|---------------|---------------|----------------|-----------------|-----------------|
|---------------------------------------------------------------------------------|---------|---------------|---------------|---------------|----------------|-----------------|-----------------|